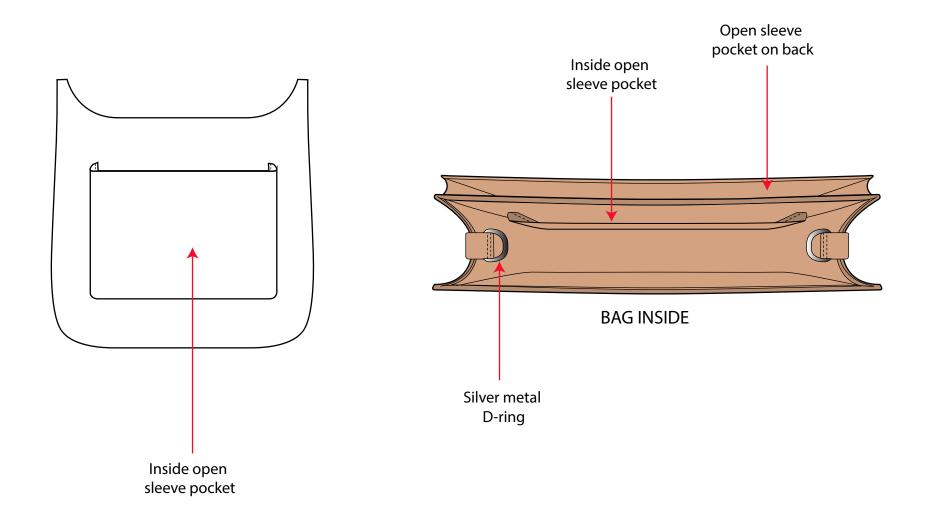

#### Features:

- Embossed logo on front top right side
- Large main compartment.
- Open sleeve pocket on back
- Silver metal hardware
- Inside open sleeve pocket
- Silver metal D-ring both side
- Adjustable shoulder straps.
- Strap drop: 18.5" Inches
- Strap length: 32.7"- 50.4" Inches (Canvas strap)
- Leather patch on both side