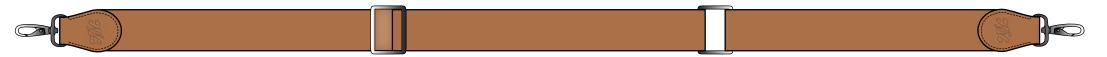

ADJUSTABLE SHOULDER STRAP

#### Features:

- Embossed logo on front top right side
- Large main compartment.
- Open sleeve pocket on back
- Silver metal hardware
- Inside open sleeve pocket
- Silver metal D-ring both side
- Adjustable shoulder straps.
- Strap drop: 18.5" Inches
- Strap length: 32.7"- 50.4" Inches (Canvas strap)
- Leather patch on both side