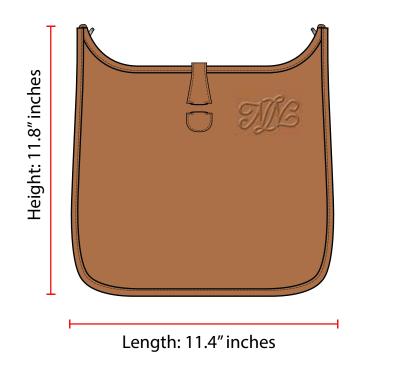

**Bag Dimensions:** 

- Length: 11.4" inches
- Hight: 11.8" inches
- Depth: 2.8" inches

#### **TECHNICAL INSTRUCTION**

Bag Dimensions:

- Length: 11.4" inches
- Height: 11.8" inches
- Depth: 2.8" inches