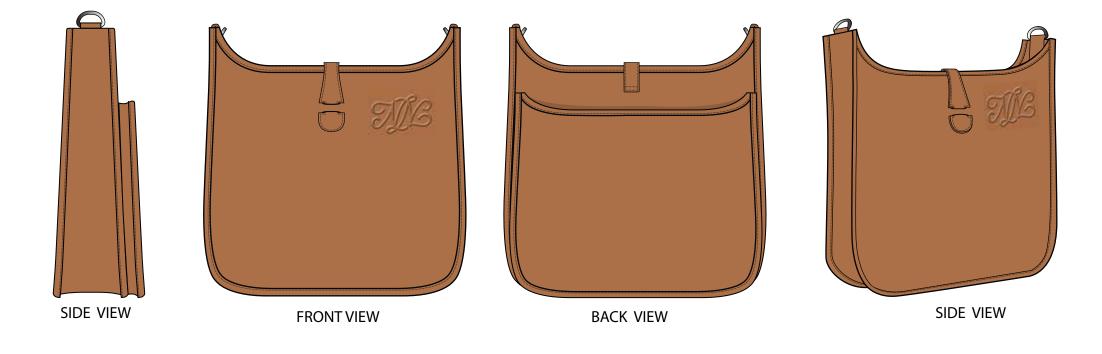

# **PRODUCT DRESCRIPTION**

Material: Leather

Color:

- Brown with Silver details
- Light brown interior

#### Features:

- Embossed logo on front top right side
- Large main compartment.
- Open sleeve pocket on back
- Silver metal hardware
- Inside open sleeve pocket
- Silver metal D-ring both side
- Adjustable shoulder straps.
- Strap drop: 18.5" Inches
- Strap length: 32.7"- 50.4" Inches (Canvas strap)
- Leather patch on both side

**Bag Dimensions:** 

- Length: 11.4" inches
- Hight: 11.8" inches
- Depth: 2.8" inches