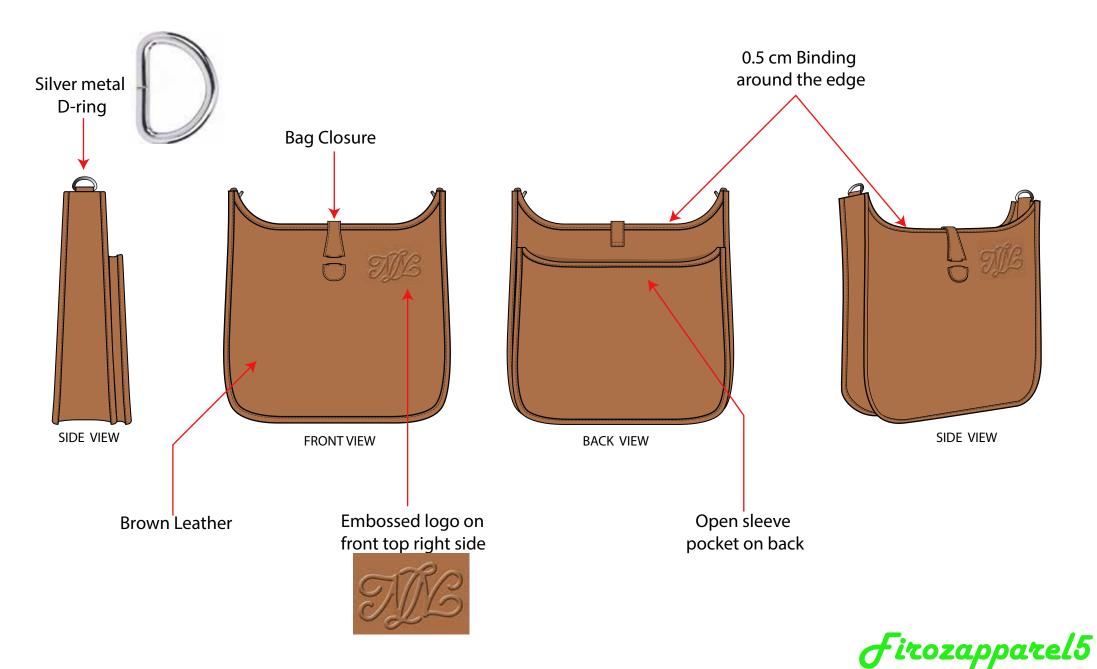

#### Features:

- Embossed logo on front top right side
- Large main compartment.
- Open sleeve pocket on back
- Silver metal hardware
- Inside open sleeve pocket
- Silver metal D-ring both side
- Adjustable shoulder straps.
- Strap drop: 18.5" Inches
- Strap length: 32.7"- 50.4" Inches (Canvas strap)
- Leather patch on both side

### **TECHNICAL INSTRUCTION**

- Strap drop: 18.5" Inches - Strap length: 32.7"- 50.4" Inches (Canvas strap) - Leather patch on both side - Silver metal hardware

#### **TECHNICAL INSTRUCTION**

Bag Dimensions:

- Length: 11.4" inches
- Height: 11.8" inches
- Depth: 2.8" inches