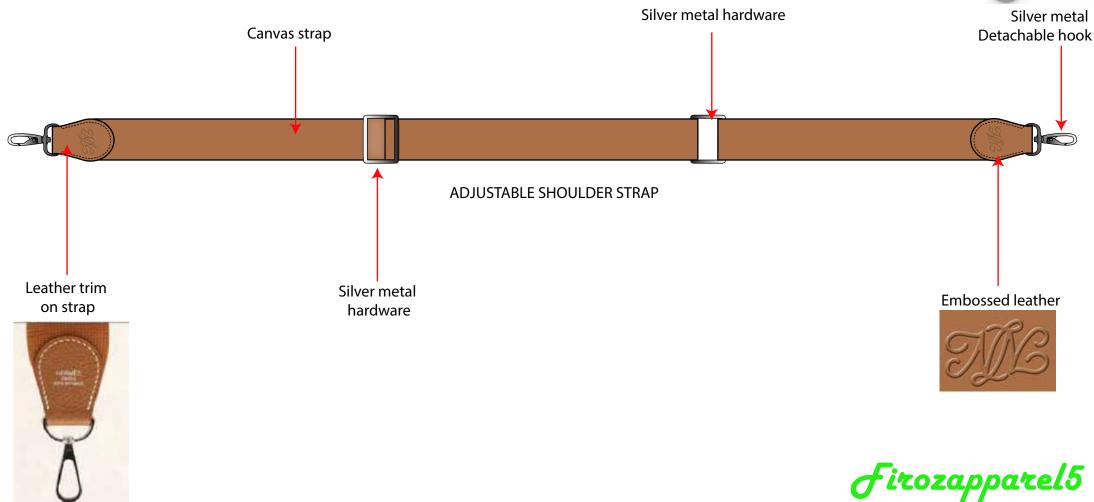

ADJUSTABLE SHOULDER STRAP

#### Features:

- Embossed logo on front top right side
- Large main compartment.
- Open sleeve pocket on back
- Silver metal hardware
- Inside open sleeve pocket
- Silver metal D-ring both side
- Adjustable shoulder straps.
- Strap drop: 18.5" Inches
- Strap length: 32.7"- 50.4" Inches (Canvas strap)
- Leather patch on both side

### **TECHNICAL INSTRUCTION**

- Strap drop: 18.5" Inches - Strap length: 32.7"- 50.4" Inches (Canvas strap) - Leather patch on both side - Silver metal hardware