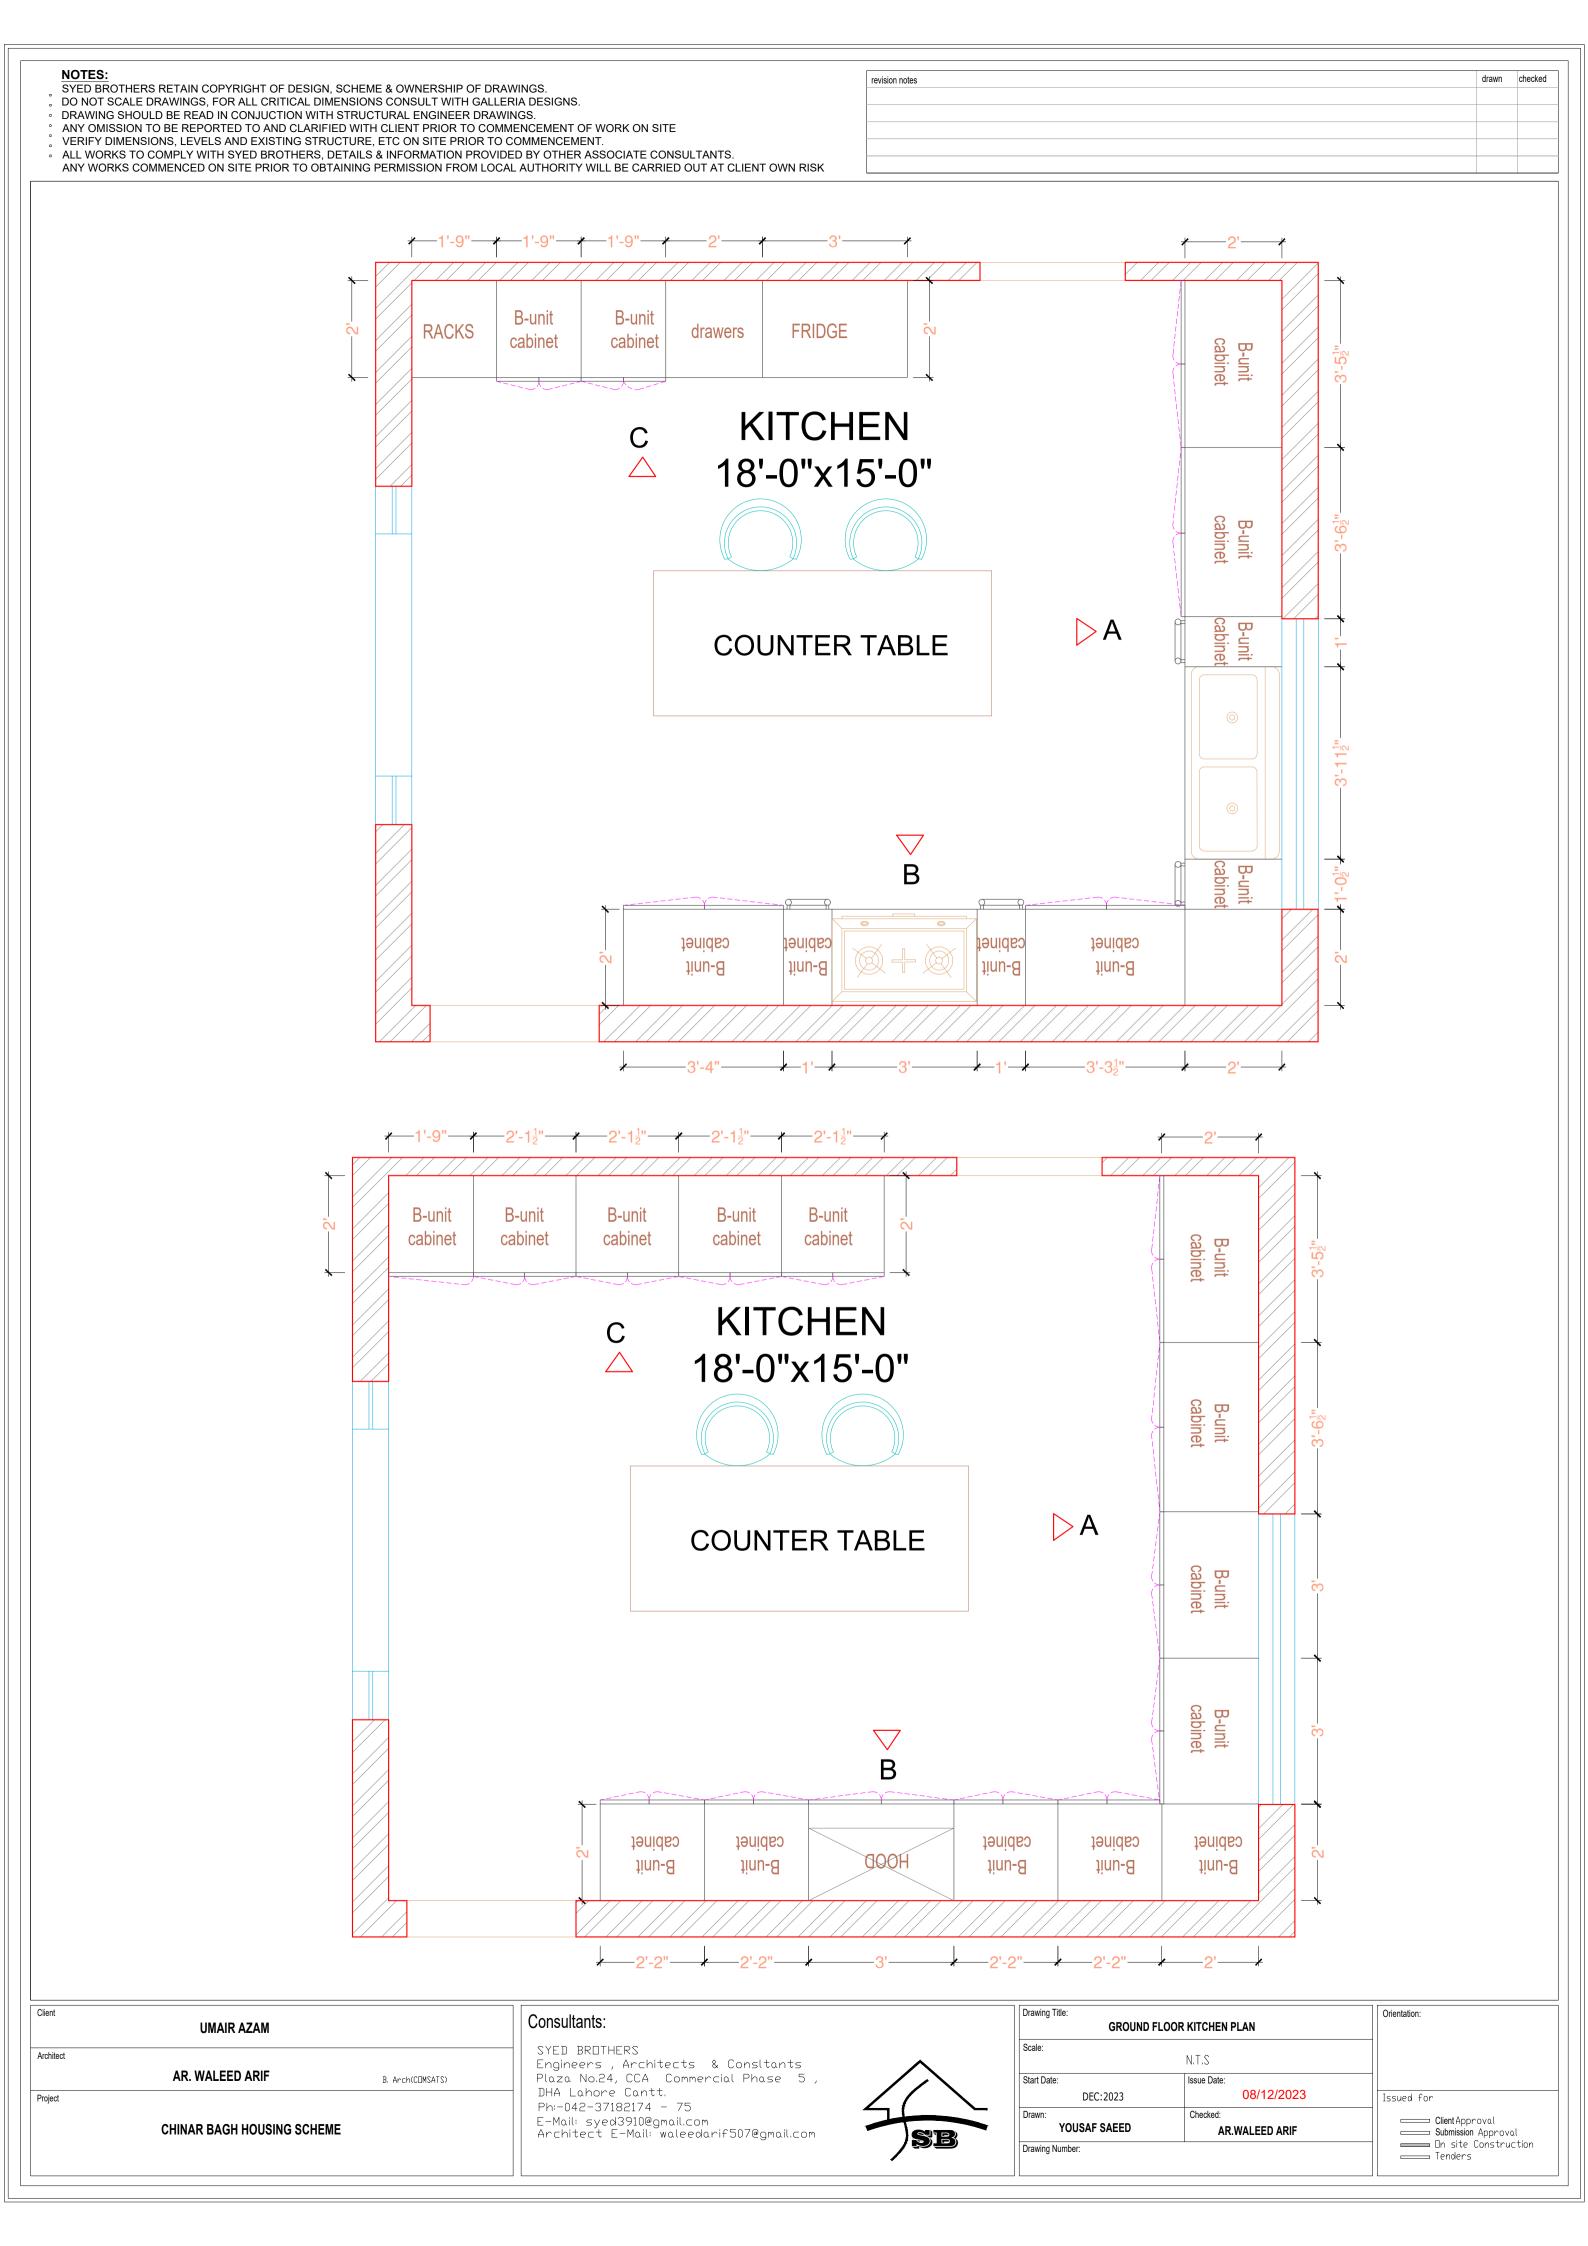

SYED BROTHERS RETAIN COPYRIGHT OF DESIGN, SCHEME & OWNERSHIP OF DRAWINGS.
DO NOT SCALE DRAWINGS, FOR ALL CRITICAL DIMENSIONS CONSULT WITH GALLERIA DESIGNS.
DRAWING SHOULD BE READ IN CONJUCTION WITH STRUCTURAL ENGINEER DRAWINGS. ANY OMISSION TO BE REPORTED TO AND CLARIFIED WITH CLIENT PRIOR TO COMMENCEMENT OF WORK ON SITE VERIFY DIMENSIONS, LEVELS AND EXISTING STRUCTURE, ETC ON SITE PRIOR TO COMMENCEMENT.
ALL WORKS TO COMPLY WITH SYED BROTHERS, DETAILS & INFORMATION PROVIDED BY OTHER ASSOCIATE CONSULTANTS.
ANY WORKS COMMENCED ON SITE PRIOR TO OBTAINING PERMISSION FROM LOCAL AUTHORITY WILL BE CARRIED OUT AT CLIENT OWN RISK **CEILING DROP ELEVATION-A EXHAUST PIPE CEILING DROP** SHELF **SHELF** SHELF SHELF -2'-9"-**ELEVATION-B EXHAUST PIPE CEILING DROP** OVEN **FRIDGE ELEVATION-C** Drawing Title: Orientation: Consultants: FIRST FLOOR KITCHEN ELEVATIONS **UMAIR AZAM** SYED BROTHERS Scale: Architect N.T.S Engineers , Architects & Constants AR. WALEED ARIF Plaza No.24, CCA Commercial Phase 5, Issue Date: B. Arch(COMSATS) Start Date: DHA Lahore Cantt. 08/12/2023 DEC:2023 Issued for Project Ph:-042-37182174 - 75 Drawn: Checked: E-Mail: syed3910@gmail.com Architect E-Mail: waleedarif507@gmail.com Client Approval YOUSAF SAEED CHINAR BAGH HOUSING SCHEME AR.WALEED ARIF Submission Approval n site Construction Drawing Number: \_\_\_\_\_ Tenders