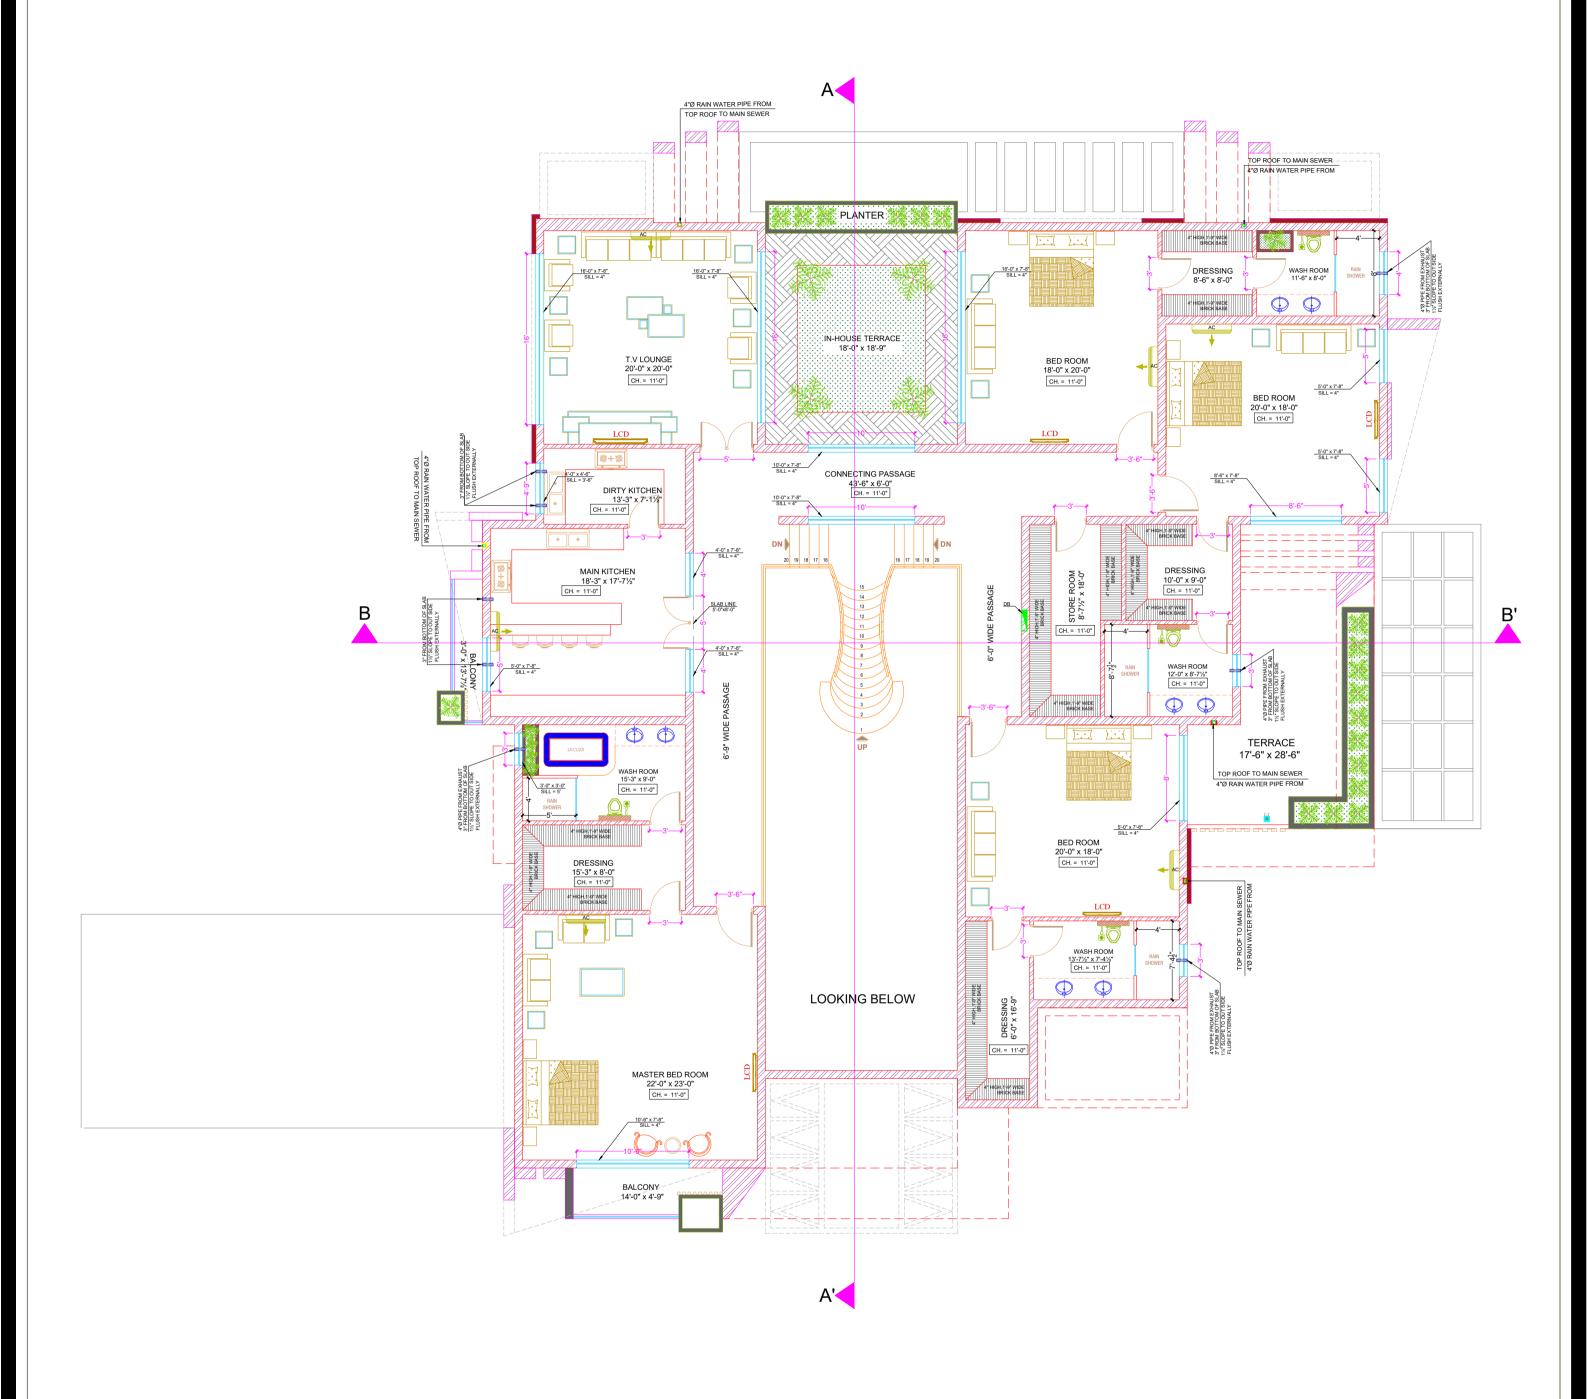

# PROJECT SHAH KOT NANKANA SAHIB

NOTES:
SYED BROTHERS RETAIN COPYRIGHT OF DESIGN, SCHEME & OWNERSHIP OF DRAWINGS.
DO NOT SCALE DRAWINGS, FOR ALL CRITICAL DIMENSIONS CONSULT WITH GALLERIA DESIGNS.
DRAWING SHOULD BE READ IN CONJUCTION WITH STRUCTURAL ENGINEER DRAWINGS.
ANY OMISSION TO BE REPORTED TO AND CLARIFIED WITH CLIENT PRIOR TO COMMENCEMENT OF WORK ON SITE
VERIFY DIMENSIONS, LEVELS AND EXISTING STRUCTURE, ETC ON SITE PRIOR TO COMMENCEMENT.
ALL WORKS TO COMPLY WITH SYED BROTHERS, DETAILS & INFORMATION PROVIDED BY OTHER ASSOCIATE CONSULTANTS.
ANY WORKS COMMENCED ON SITE PRIOR TO OBTAINING PERMISSION FROM LOCAL AUTHORITY WILL BE CARRIED OUT AT CLIENT OWN RISK PLANTER DRESSING WASH ROOM 11'-6" x 8'-0" 8'-6" x 8'-0"  $\bigcirc$ IN-HOUSE TERRACE 18'-0" x 18'-9" T.V LOUNGE BED ROOM 20'-0" x 20'-0" BED ROOM LCD 烫+烫 CONNECTING PASSAGE 43'-6" x 6'-0" DIRTY KITCHEN 13'-3" x 7'-11/2" DRESSING 10'-0" x 9'-0" STORE ROOM 8'-71/2" x 18'-0" 4'-9" x 14'-91/2" MAIN KITCHEN 18'-3" x 17'-71/2" WASH ROOM 12'-0" x 8'-71/2 Ф TERRACE 17'-6" x 28'-6" BED ROOM 20'-0" x 18'-0" DRESSING 15'-3" x 8'-0"  $\bigcirc$  $\bigoplus$ LOOKING BELOW DRESSING 6'-0" x 16'-9" MASTER BED ROOM 22'-0" x 23'-0" BALCONY 15'-2" x 4'-9" Drawing Title: FIRST FLOOR PROPOSAL PLAN Client Orientation: Consultants: Mr. SHAFQAT MEHMOOD SYED BROTHERS Scale: Architect Engineers , Architects & Constants Plaza No.24, CCA Commercial Phase 5 ,