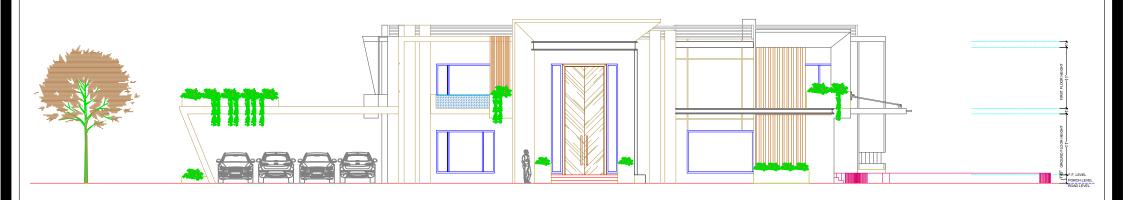

# **FRONT ELEVATION**

Client Mr. SHAFQAT MEHMOOD Architect MUHAMMAD SADIQ B. Arch(USA) Project

2.5 KANNAL SHAH-KOT NANKANA SAHIB

Consultants:

SYED BROTHERS Engineers , Architects & Consitants Plaza No.24, CCA Commercial Phase 5, DHA Lahore Cantt. Ph:-042-37182174 - 75 E-Mail: syed3910@gmail.com Architect E-Mail: msadiq33366@yahoo.com