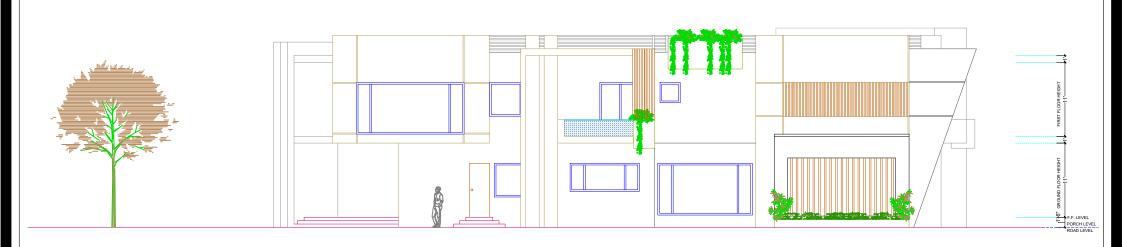

# **FRONT ELEVATION**

Client Mr. SHAFQAT MEHMOOD Architect MUHAMMAD SADIQ B. Arch(USA) Project

2.5 KANNAL SHAH-KOT NANKANA SAHIB

Consultants:

SYED BROTHERS Engineers , Architects & Consitants Plaza No.24, CCA Commercial Phase 5, DHA Lahore Cantt. Ph:-042-37182174 - 75 E-Mail: syed3910@gmail.com Architect E-Mail: msadiq33366@yahoo.com

Drawing Number:

| ٦ | Drawing Title:  |                    | Or  |
|---|-----------------|--------------------|-----|
|   | 2D & 3I         | D ELEVATION        |     |
|   | Scale:          | N.T.S              |     |
|   | Start Date:     | Issue Date:        |     |
|   | FEB 2022.       | 07/01/2023         | Iss |
|   | Drawn:          | Checked:           | l _ |
| 1 | AR. WALEED ARIF | C.E.O WASEEM AHMED | I _ |

00

sued for Client Approval
Submission Approval
On site Construction
Tenders

- NOTES:

  SYED BROTHERS RETAIN COPYRIGHT OF DESIGN, SCHEME & OWNERSHIP OF DRAWINGS.

  DO NOT SCALE DRAWINGS, FOR ALL CRITICAL DIMENSIONS CONSULT WITH GALLERIA DESIGNS.