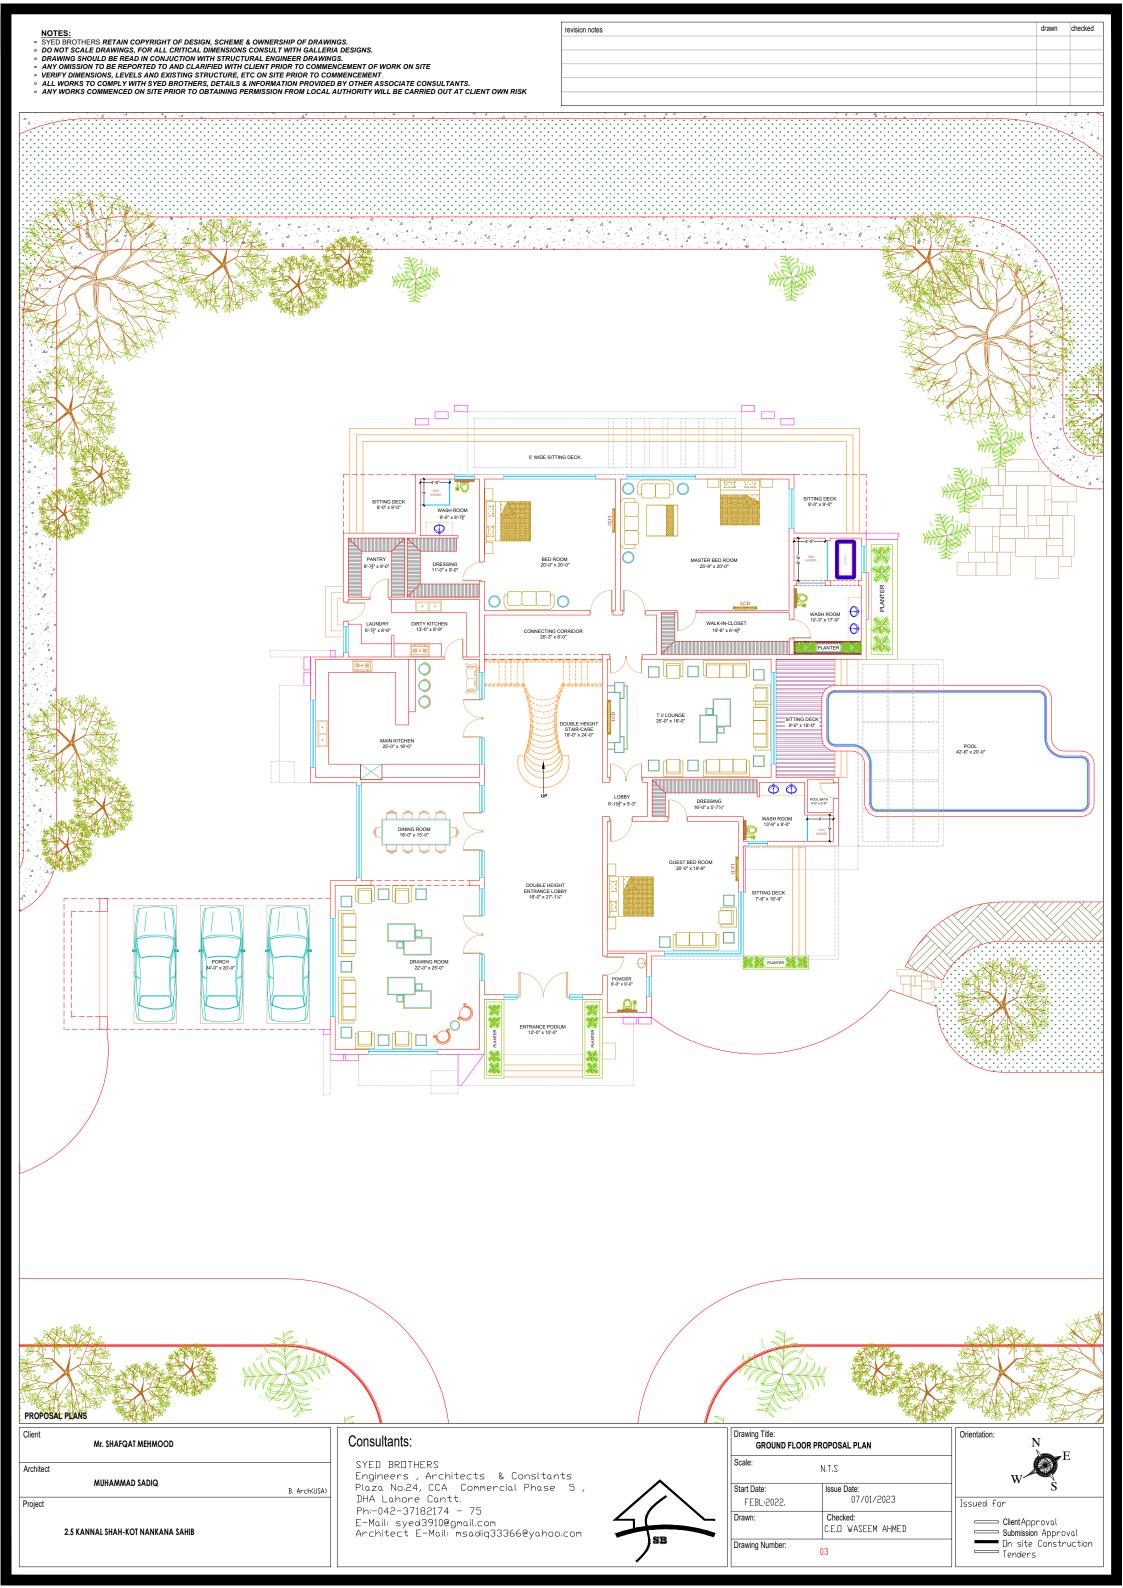

# PROJECT SHAH KOT NANKANA SAHIB

NOTES:
SYED BROTHERS RETAIN COPYRIGHT OF DESIGN, SCHEME & OWNERSHIP OF DRAWINGS.
DO NOT SCALE DRAWINGS, FOR ALL CRITICAL DIMENSIONS CONSULT WITH GALLERIA DESIGNS.
DRAWING SHOULD BE READ IN CONJUCTION WITH STRUCTURAL ENGINEER DRAWINGS.
ANY OMISSION TO BE REPORTED TO AND CLARIFIED WITH CLIENT PRIOR TO COMMENCEMENT OF WORK ON SITE
VERIFY DIMENSIONS, LEVELS AND EXISTING STRUCTURE, ETC ON SITE PRIOR TO COMMENCEMENT.
ALL WORKS TO COMPLY WITH SYED BROTHERS, DETAILS & INFORMATION PROVIDED BY OTHER ASSOCIATE CONSULTANTS.
ANY WORKS COMMENCED ON SITE PRIOR TO OBTAINING PERMISSION FROM LOCAL AUTHORITY WILL BE CARRIED OUT AT CLIENT OWN RISK PLANTER DRESSING WASH ROOM 11'-6" x 8'-0" 8'-6" x 8'-0"  $\bigcirc$ IN-HOUSE TERRACE 18'-0" x 18'-9" T.V LOUNGE BED ROOM 20'-0" x 20'-0" BED ROOM LCD 烫+烫 CONNECTING PASSAGE 43'-6" x 6'-0" DIRTY KITCHEN 13'-3" x 7'-11/2" DRESSING 10'-0" x 9'-0" STORE ROOM 8'-71/2" x 18'-0" 4'-9" x 14'-91/2" MAIN KITCHEN 18'-3" x 17'-71/2" WASH ROOM 12'-0" x 8'-71/2 Ф TERRACE 17'-6" x 28'-6" BED ROOM 20'-0" x 18'-0" DRESSING 15'-3" x 8'-0"  $\bigcirc$  $\bigoplus$ LOOKING BELOW DRESSING 6'-0" x 16'-9" MASTER BED ROOM 22'-0" x 23'-0" BALCONY 15'-2" x 4'-9" Drawing Title: FIRST FLOOR PROPOSAL PLAN Client Orientation: Consultants: Mr. SHAFQAT MEHMOOD SYED BROTHERS Scale: Architect Engineers , Architects & Constants Plaza No.24, CCA Commercial Phase 5 ,