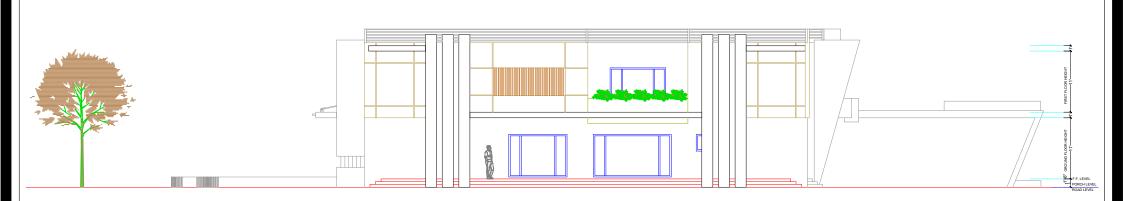

# **RIGHT SIDE ELEVATION**

| Client    | Mr. SHAFQAT MEHMOOD               |
|-----------|-----------------------------------|
| Architect | MUHAMMAD SADIQ B. Arch(USA)       |
| Project   |                                   |
|           | 2.5 KANNAL SHAH-KOT NANKANA SAHIB |

| SYED BROTHERS                 | altanta      |     |
|-------------------------------|--------------|-----|
| Engineers , Architects & Cons |              |     |
| Plaza No.24, CCA Commercia    | al Phase 5 , |     |
| DHA Lahore Cantt.             |              |     |
| Ph:-042-37182174 - 75         |              | _// |
| E-Mail: syed3910@gmail.com    | l .          |     |
| Architect E-Mail: msadiq33366 | 6@yahoo.com  |     |
|                               |              | 4.0 |

Consultants:

| Drawing Title: 2D & 3     | D ELEVATION                    | Orien |
|---------------------------|--------------------------------|-------|
| Scale:                    | N.T.S                          |       |
| Start Date:<br>FEB 2022.  | Issue Date: 25/01/2023         | Issue |
| Drawn:<br>AR. WALEED ARIF | Checked:<br>C.E.O WASEEM AHMED |       |
| Drawing Number:           |                                |       |