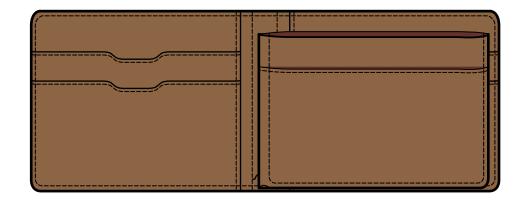

### PRODUCT DESCRIPTION

MATERIAL: LEATHER COLOR: BROWN

Product type: MULTI- PURPOSE WALLET

- 3 wallets in one
- Panel-A has 2 sleeve on inside the wallets and outside has clear sleeve with Thumb cutout.
- -"Prong affixed to panel A. Push button on bottom of prong to release/detach Panel B. Versatile prong is also a bill holder.
- -Panel-B has 2 sleeve on inside the wallets and plain outer
- Detachable middle part has both side single money /card holder