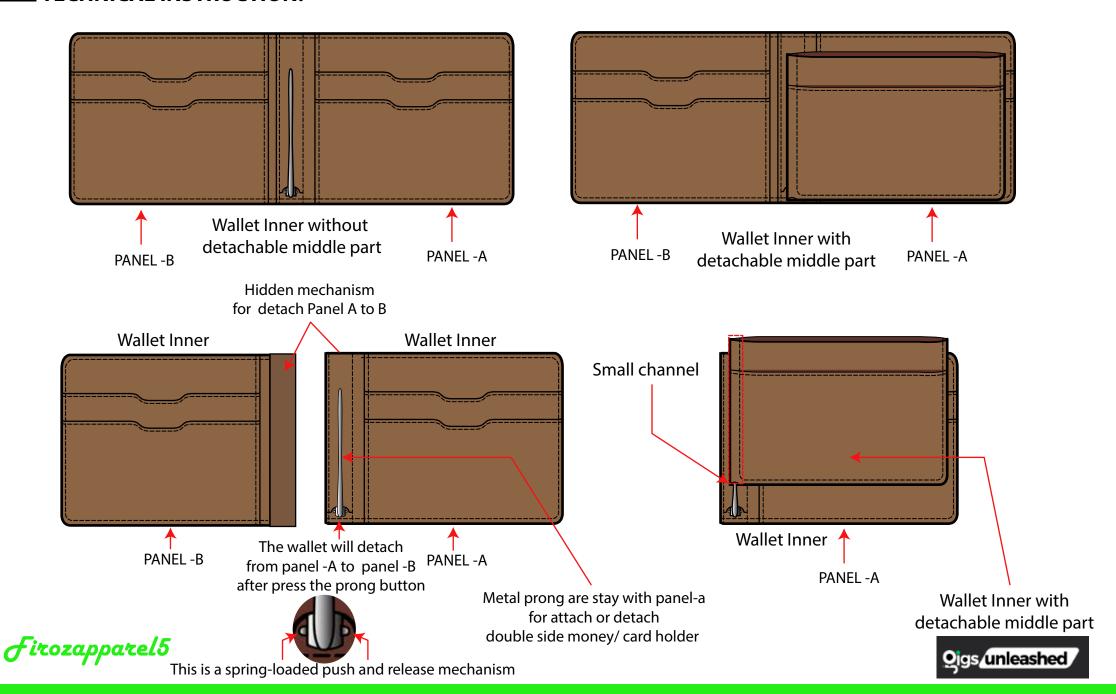

### **TECHNICAL INSTRUCTION:**

firozapparel5

This is a spring-loaded push and release mechanism

### TECHNICAL INSTRUCTION:

### TECHNICAL INSTRUCTION:

Wallet Inner without detachable middle part

Wallet Inner with detachable middle part