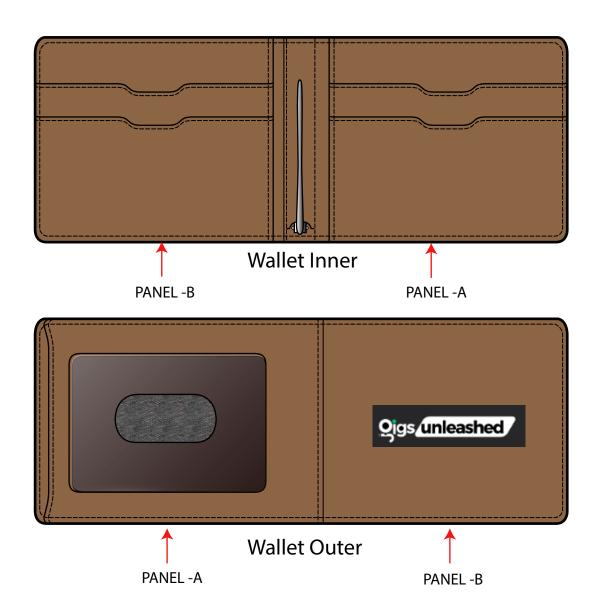

### PRODUCT DESCRIPTION

MATERIAL: LEATHER COLOR: BROWN

Product type: MULTI- PURPOSE WALLET

- 3 wallets in one
- Panel-A has 2 sleeve on inside the wallets and outside has clear sleeve with Thumb cutout.
- -"Prong affixed to panel A. Push button on bottom of prong to release/detach Panel B. Versatile prong is also a bill holder.
- -Panel-B has 2 sleeve on inside the wallets and plain outer
- Detachable middle part has both side single money /card holder