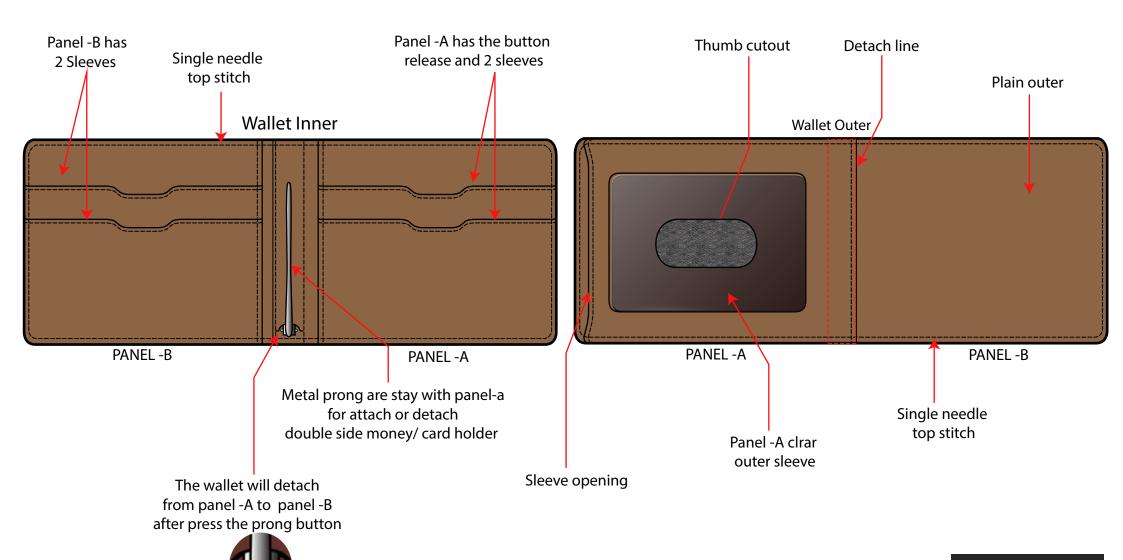

### **DESIGN DETAILS:**

Detachable Middle Front view

Detachable Middle back view

### PRODUCT DESCRIPTION

MATERIAL: LEATHER COLOR: BROWN

Product type: MULTI- PURPOSE WALLET

- 3 wallets in one
- Panel-A has 2 sleeve on inside the wallets and outside has clear sleeve with Thumb cutout.
- -"Prong affixed to panel A. Push button on bottom of prong to release/detach Panel B. Versatile prong is also a bill holder.
- -Panel-B has 2 sleeve on inside the wallets and plain outer
- Detachable middle part has both side single money /card holder