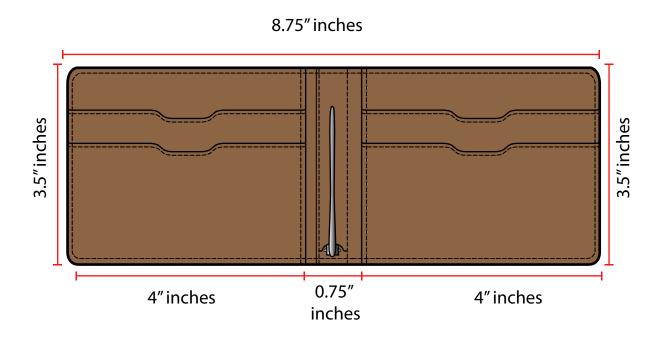

Middle back view





### PRODUCT DESCRIPTION:





### PRODUCT DESCRIPTION

MATERIAL: LEATHER COLOR: BROWN

Product type: MULTI- PURPOSE WALLET

- 3 wallets in one
- Panel-A has 2 sleeve on inside the wallets and outside has clear sleeve with Thumb cutout.
- -"Prong affixed to panel A. Push button on bottom of prong to release/detach Panel B. Versatile prong is also a bill holder.
- -Panel-B has 2 sleeve on inside the wallets and plain outer
- Detachable middle part has both side single money /card holder





### **TECHNICAL INSTRUCTION:**

firozapparel5

This is a spring-loaded push and release mechanism





### TECHNICAL INSTRUCTION:



### TECHNICAL INSTRUCTION:



Wallet Inner without detachable middle part



Wallet Inner with detachable middle part



### TECHNICAL MEASUREMENT: