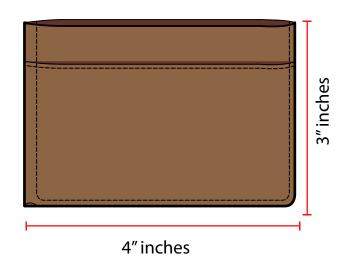

iddle back view





### PRODUCT DESCRIPTION:





### PRODUCT DESCRIPTION

MATERIAL: LEATHER COLOR: BROWN

Product type: MULTI- PURPOSE WALLET

- 3 wallets in one
- Panel-A has 2 sleeve on inside the wallets and outside has clear sleeve with Thumb cutout.
- -"Prong affixed to panel A. Push button on bottom of prong to release/detach Panel B. Versatile prong is also a bill holder.
- -Panel-B has 2 sleeve on inside the wallets and plain outer
- Detachable middle part has both side single money /card holder





### **TECHNICAL INSTRUCTION:**

firozapparel5

This is a spring-loaded push and release mechanism





### TECHNICAL INSTRUCTION:



### TECHNICAL INSTRUCTION:



Wallet Inner without detachable middle part



Wallet Inner with detachable middle part



### TECHNICAL MEASUREMENT: