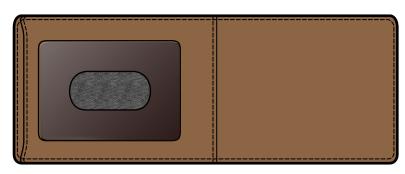

### PRODUCT DESCRIPTION

MATERIAL: LEATHER COLOR: BROWN

Product type: MULTI- PURPOSE WALLET

- 3 wallets in one
- Panel-A has 2 sleeve on inside the wallets and outside has clear sleeve with Thumb cutout.
- -"Prong affixed to panel A. Push button on bottom of prong to release/detach Panel B. Versatile prong is also a bill holder.
- -Panel-B has 2 sleeve on inside the wallets and plain outer
- Detachable middle part has both side single money /card holder