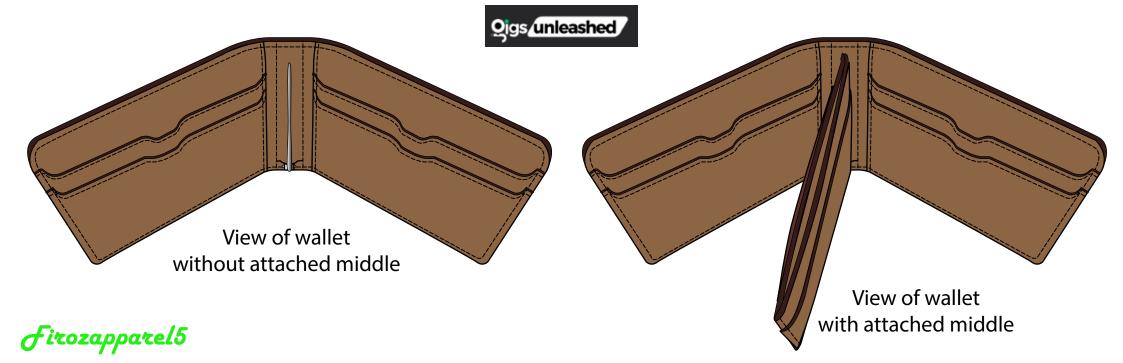

### TECHNICAL INSTRUCTION:

Wallet Inner without detachable middle part

Wallet Inner with detachable middle part