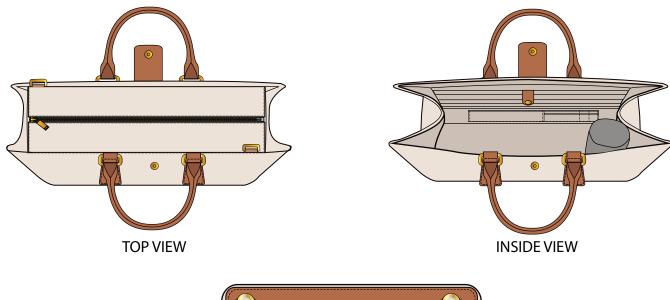

# **PRODUCT DESCRIPTION**

Material: Leather

Color: Outside Beige with brown leather contrast and inside Nude

- Top zip closure
- Golden hardware
- Gold metal snap button tab closure on top for quick and easy to lock and unlock
- Leather handle
- Detachable / adjustable leather shoulder strap
- Trolly sleeve on back
- Front flap closure
  - ( 2 hidden snap button flap closure)
  - Front pocket same shape of back trolly sleeve
- Double snap button fpal closure front pocket
- Inside laptop compartment and others organizer
- Roller ball castors for the bottom