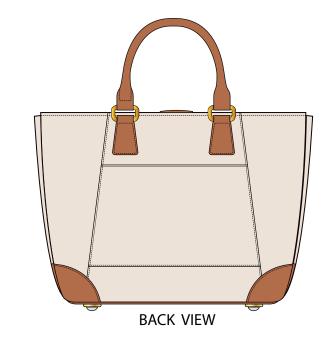

# **PRODUCT DESCRIPTION**

Material: Leather

Color: Outside Beige with brown leather contrast and inside Nude

- Top zip closure
- Golden hardware
- Gold metal snap button tab closure on top for quick and easy to lock and unlock
- Leather handle
- Detachable / adjustable leather shoulder strap
- Trolly sleeve on back
- Front flap closure
  - ( 2 hidden snap button flap closure)
  - Front pocket same shape of back trolly sleeve
- Double snap button fpal closure front pocket
- Inside laptop compartment and others organizer
- Roller ball castors for the bottom