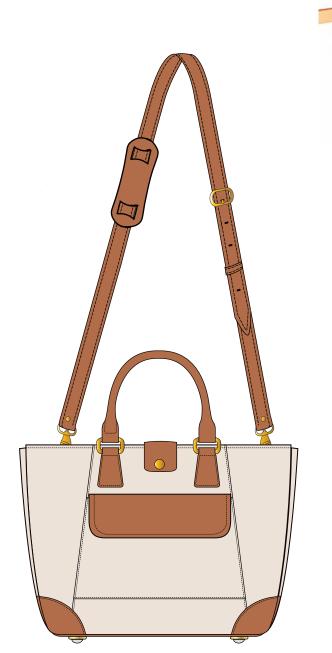

# **PRODUCT DESCRIPTION**

Material: Leather

Color: Outside Beige with brown leather contrast and inside Nude

- Top zip closure
- Golden hardware
- Gold metal snap button tab closure on top for quick and easy to lock and unlock
- Leather handle
- Detachable / adjustable leather shoulder strap
- Trolly sleeve on back
- Front flap closure
  - ( 2 hidden snap button flap closure)
  - Front pocket same shape of back trolly sleeve
- Double snap button fpal closure front pocket
- Inside laptop compartment and others organizer
- Roller ball castors for the bottom