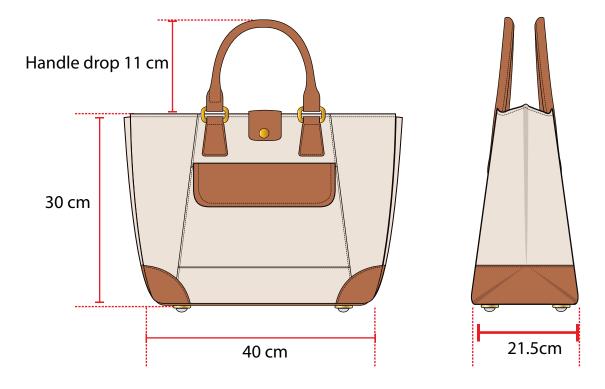

**Bag Dimensions:** 

- Length: 40 cm/ 16 inches
- Height: 30 cm/ 12 inches
- Width: 21.5 cm/ 8.5 inches

### **TECHNICAL INSTRUCTION**

Bag Dimensions:

- Length: 40 cm/ 16 inches
- Height: 30 cm/ 12 inches
- Width: 21.5 cm/ 8.5 inches