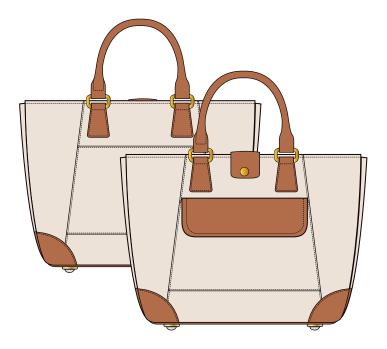

SIDE VIEW

#### **DESIGN DETAILS**



**BOTTOM VIEW** 







#### **DESIGN DETAILS**





**BOTTOM VIEW** 







# **PRODUCT DESCRIPTION**

Material: Leather

Color: Outside Beige with brown leather contrast and inside Nude

- Top zip closure
- Golden hardware
- Gold metal snap button tab closure on top for quick and easy to lock and unlock
- Leather handle
- Detachable / adjustable leather shoulder strap
- Trolly sleeve on back
- Front flap closure
  - ( 2 hidden snap button flap closure)
  - Front pocket same shape of back trolly sleeve
- Double snap button fpal closure front pocket
- Inside laptop compartment and others organizer
- Roller ball castors for the bottom

**Bag Dimensions:** 

- Length: 40 cm/ 16 inches
- Height: 30 cm/ 12 inches
- Width: 21.5 cm/ 8.5 inches



# <u>Qigs</u> unleashed

## TOTE BAG DESIGN

#### **TECHNICAL INSTRUCTION**





## <u>Qigs</u> unleashed

### **TOTE BAG DE