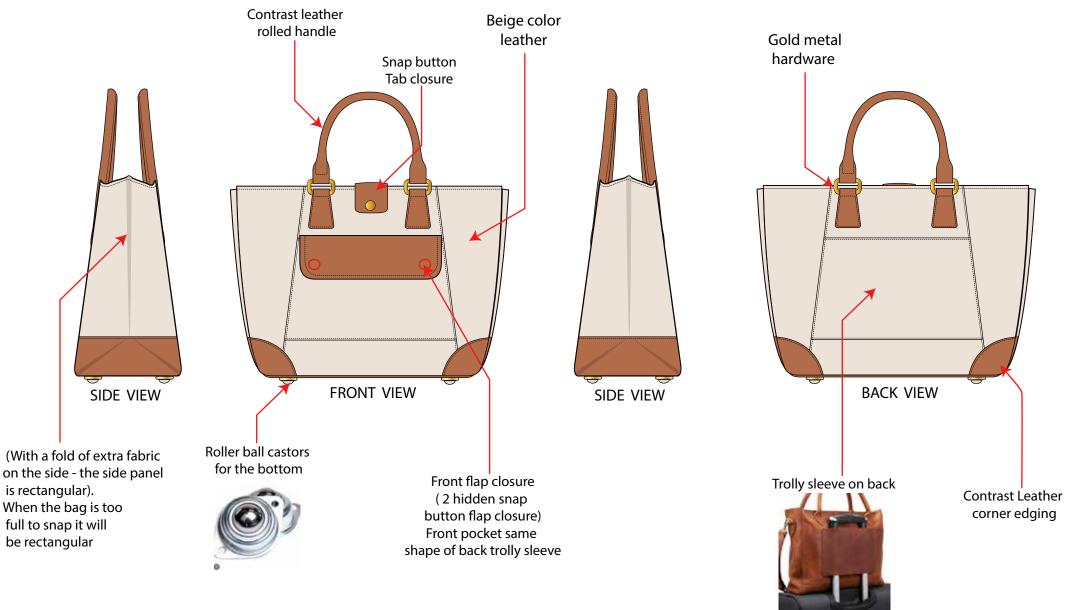

# **PRODUCT DESCRIPTION**

Material: Leather

Color: Outside Beige with brown leather contrast and inside Nude

- Top zip closure
- Golden hardware
- Gold metal snap button tab closure on top for quick and easy to lock and unlock
- Leather handle
- Detachable / adjustable leather shoulder strap
- Trolly sleeve on back
- Front flap closure
  - ( 2 hidden snap button flap closure)
  - Front pocket same shape of back trolly sleeve
- Double snap button fpal closure front pocket
- Inside laptop compartment and others organizer
- Roller ball castors for the bottom

#### **TECHNICAL INSTRUCTION**

### **TECHNICAL INSTRUCTION**