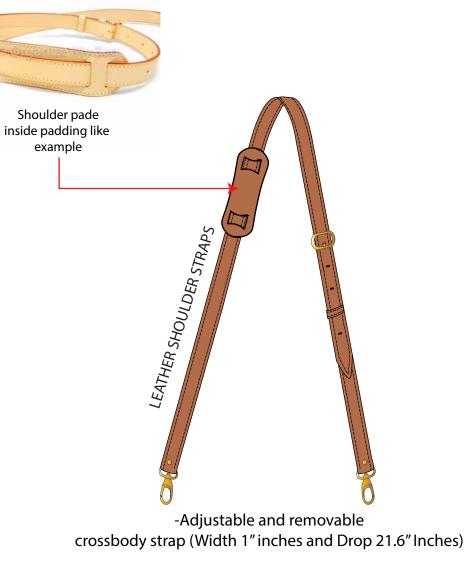

# **PRODUCT DESCRIPTION**

Material: Leather

Color: Outside Beige with brown leather contrast and inside Nude

- Top zip closure
- Golden hardware
- Gold metal snap button tab closure on top for quick and easy to lock and unlock
- Leather handle
- Detachable / adjustable leather shoulder strap
- Trolly sleeve on back
- Front flap closure
  - ( 2 hidden snap button flap closure)
  - Front pocket same shape of back trolly sleeve
- Double snap button fpal closure front pocket
- Inside laptop compartment and others organizer
- Roller ball castors for the bottom