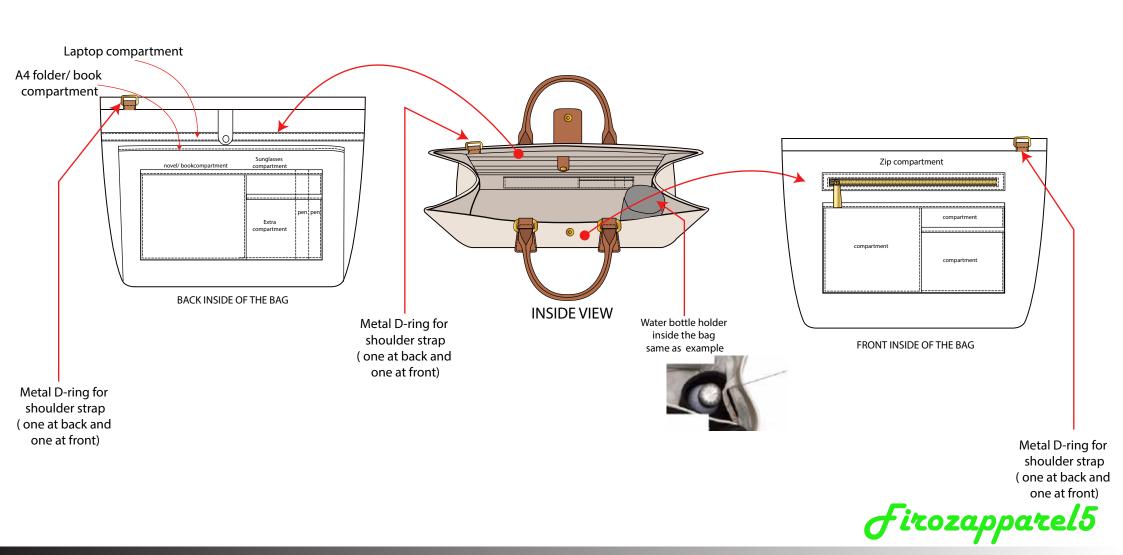

# **PRODUCT DESCRIPTION**

Material: Leather

Color: Outside Beige with brown leather contrast and inside Nude

- Top zip closure
- Golden hardware
- Gold metal snap button tab closure on top for quick and easy to lock and unlock
- Leather handle
- Detachable / adjustable leather shoulder strap
- Trolly sleeve on back
- Front flap closure
  - ( 2 hidden snap button flap closure)
  - Front pocket same shape of back trolly sleeve
- Double snap button fpal closure front pocket
- Inside laptop compartment and others organizer
- Roller ball castors for the bottom

### **TECHNICAL INSTRUCTION**

Bag Dimensions:

- Length: 40 cm/ 16 inches
- Height: 30 cm/ 12 inches
- Width: 21.5 cm/ 8.5 inches