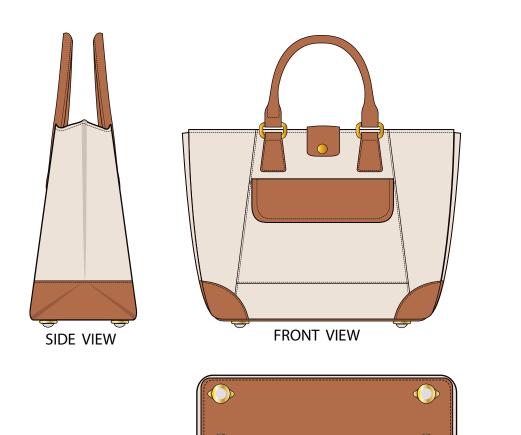

# **PRODUCT DESCRIPTION**

Material: Leather

Color: Outside Beige with brown leather contrast and inside Nude

- Top zip closure
- Golden hardware
- Gold metal snap button tab closure on top for quick and easy to lock and unlock
- Leather handle
- Detachable / adjustable leather shoulder strap
- Trolly sleeve on back
- Front flap closure
  - ( 2 hidden snap button flap closure)
  - Front pocket same shape of back trolly sleeve
- Double snap button fpal closure front pocket
- Inside laptop compartment and others organizer
- Roller ball castors for the bottom

**Bag Dimensions:** 

- Length: 40 cm/ 16 inches
- Height: 30 cm/ 12 inches
- Width: 21.5 cm/ 8.5 inches